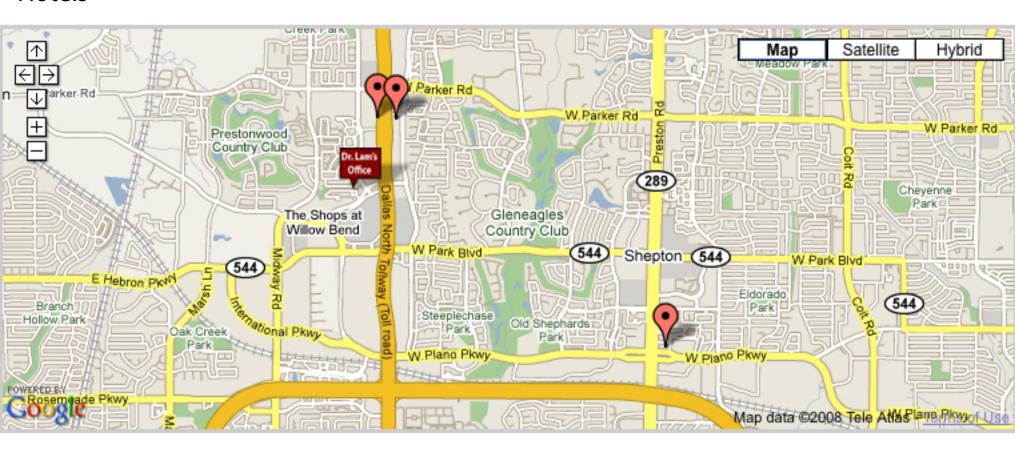

#### HOTELS

For hotel information near Dr. Lam's office, please click on the tab below in our Hospitality Kit for details on each nearby hotel. We recommend at this time Hyatt Place, which is convenient and features an in-room refrigerator, free in-room wifi, large television, and a very comfortable room for the price. Remember always to ask for Dr. Lam's medical rate, which is available for our patients by most of the featured hotels. For a video tour of the area hotels, the wellness center, and area attractions that Dr. Lam personally filmed and narrated himself, click here. For virtual tours of selected hotel rooms that Dr. Lam also created, click here.

### Hotels

Holiday Inn

Distance: 0.55 miles N

3101 Dallas Pkwy, Plano, TX, US, 75093

View in 

Google Earth™

Category: Hotels

Price Range M-Sun Medical Rate \$83 Drive Thru 6-10 a.m. Comp Hot Breakfast;

### **Hyatt Place**

Distance: 0.59 miles N

3100 Dallas Pkwy, Plano, TX, US, 75093

View in Soogle Earth™

Category: Hotels

Menu 24 Hrs Hot & Grab & Go Price Range \$3.50-\$17.50 Drive Thru Menu available made to order 24/7 Delivery Shuttle 5 miles radius Hours Shuttle Hrs. 7 am - 9 pm Coupons Gallery Bar Beer & Wine Pharmacy Medical Rate Sun-Th \$129,F&Sat \$89 Deli/Gourmet Kitchenette w/coffeemaker & frig Starbucks Yes 24/7 ATM/Fees cardio workout facility & outdoor heated pool. No ATM Wi-Fi Free

# **Marriott Courtyard**

Distance: 2.55 miles S

4901 W. Plano Pkwy, Plano, TX, US, 75093

View in 

Google Earth™

Category: Hotels

Menu Beer sold @ desk 9am-12pm Price Range \$129 Medical Rate Drive
Thru \$9.95 Hot Breakfast Buffet/ Bar; menu avail. Delivery Shuttle 8 mile radius
7am-9pm Hours Outdoor pool, heated spa 7am-12pm Fitness Ctr wts & cardio
24/7 Coupons Coffeemaker in rm. frig & micro avail. Pharmacy 24/7 laundry facility
avail.Free det @ desk Deli/Gourmet Market fresh salads & sandwiches
24/7 Starbucks Yes 24/7 ATM/Fees Located next to a bank Wi-Fi Bus. Ctr.