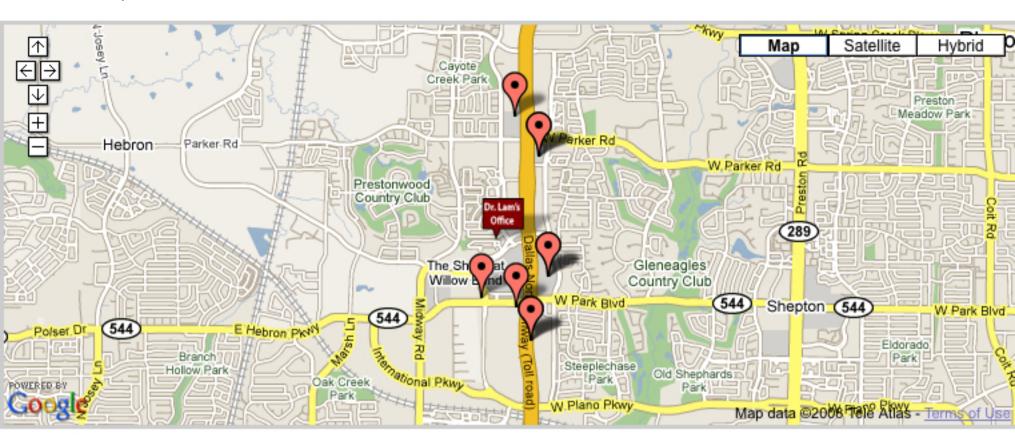

#### TRANSPORTATION: FLYING IN & GETTING TO YOUR HOTEL OR OUR OFFICE

You will fly into the <u>DFW (Dallas-Fort Worth)</u> airport in most cases. The smaller regional airport <u>Love Field Airport</u> may also be a destination for some travelers. Without traffic, we are located about 25 to 30 minutes away from both airports. <u>American Airlines</u> is headquartered at DFW and may be the most convenient airline to fly directly into Dallas in many cases. (For a map from DFW Airport to our office <u>click here</u>. For a map from Love Field Airport to our office <u>click here</u>.)

You can get to our office or your hotel using one of several methods: 1) a rental car agency from the airport, 2) our concierge (for availability, contact <a href="mailto:concierge@lamfacialplastics.com">concierge@lamfacialplastics.com</a> or her cell 214-674-7324), 3) taxi (for Executive Taxi, contact Kenny at 214-415-8596), or 4) limousine service (for Superior One, contact 972-490-0581).