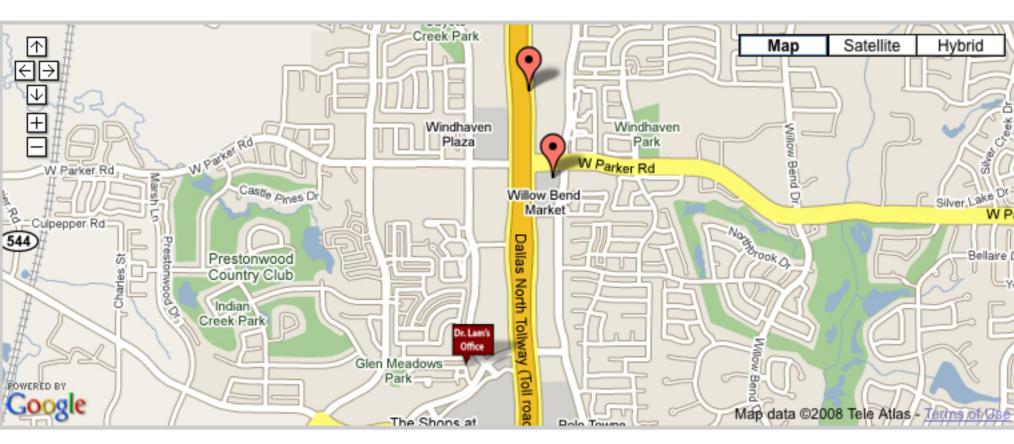

#### TRANSPORTATION: FLYING IN & GETTING TO YOUR HOTEL OR OUR OFFICE

You will fly into the <u>DFW (Dallas-Fort Worth)</u> airport in most cases. The smaller regional airport <u>Love Field Airport</u> may also be a destination for some travelers. Without traffic, we are located about 25 to 30 minutes away from both airports. <u>American Airlines</u> is headquartered at DFW and may be the most convenient airline to fly directly into Dallas in many cases. (For a map from DFW Airport to our office <u>click here</u>. For a map from Love Field Airport to our office <u>click here</u>.)