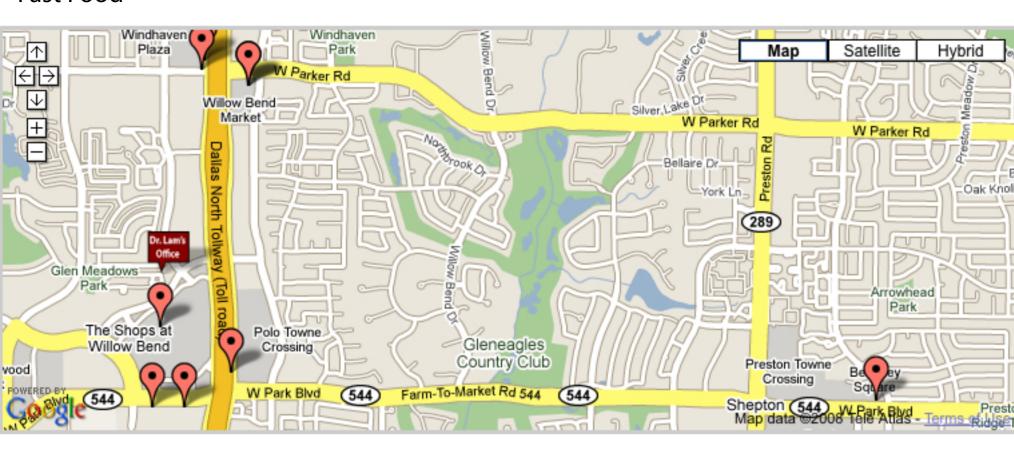

### **Fast Food**

## Chick-Fil-A

Distance: 0.2 miles S

6121 W. Park Blvd, Plano, TX, US, 75093

View in 

Google Earth™

Coogle

Category: Fast Food

Menu Yes Price Range \$3-7 Drive Thru Yes Delivery No Hours M-Sat 6 am - 10:30

### **Starbucks**

Distance: 0.43 miles S

2108 Dallas Pkwy, Plano, TX, US, 75093

View in 

Google Earth™

Category: Fast Food

Menu Coffee, Tea, Pastries, Salads, Sandwiches Price Range Approx \$5 Drive

Thru No Delivery No Hours M-F 5am-10pm, Sat 6am-11pm, Sun 6:30am-

10pm Coupons No Pharmacy No Deli/Gourmet No Starbucks No ATM

**McDonalds** 

Distance: 0.5 miles S

6220 Park Blvd., Plano, TX, US, 75093

View in 

Google Earth™

Category: Fast Food

Menu Yes Price Range \$3-7 Drive Thru Yes 24 Hrs Delivery No Hours M-Sun 5am-12pm Coupons No Pharmacy No Deli/Gourmet No Starbucks No ATM /Fees No Wi-Fi No

Wendy's

Distance: 0.5 miles S

6108 W. Park Blvd, Plano, TX, US, 75093

View in 

Google Earth™

Category: Fast Food

Menu Yes Price Range \$3-7 Drive Thru Sun-Th 10am-1am, F & Sat 10am -

2am Delivery No Hours M-Sun 10am -