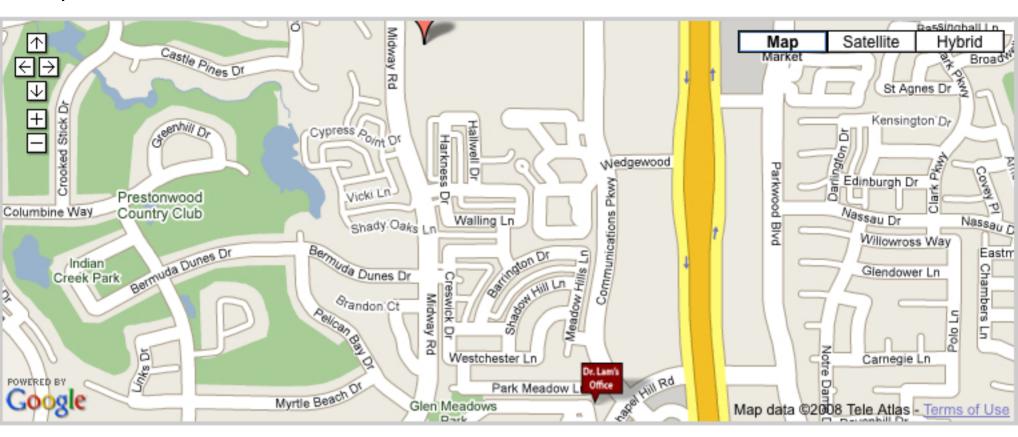

#### TRANSPORTATION: FLYING IN & GETTING TO YOUR HOTEL OR OUR OFFICE

You will fly into the <u>DFW (Dallas-Fort Worth)</u> airport in most cases. The smaller regional airport <u>Love Field Airport</u> may also be a destination for some travelers. Without traffic, we are located about 25 to 30 minutes away from both airports. <u>American Airlines</u> is headquartered at DFW and may be the most convenient airline to fly directly into Dallas in many cases. (For a map from DFW Airport to our office <u>click here</u>. For a map from Love Field Airport to our office <u>click here</u>.)