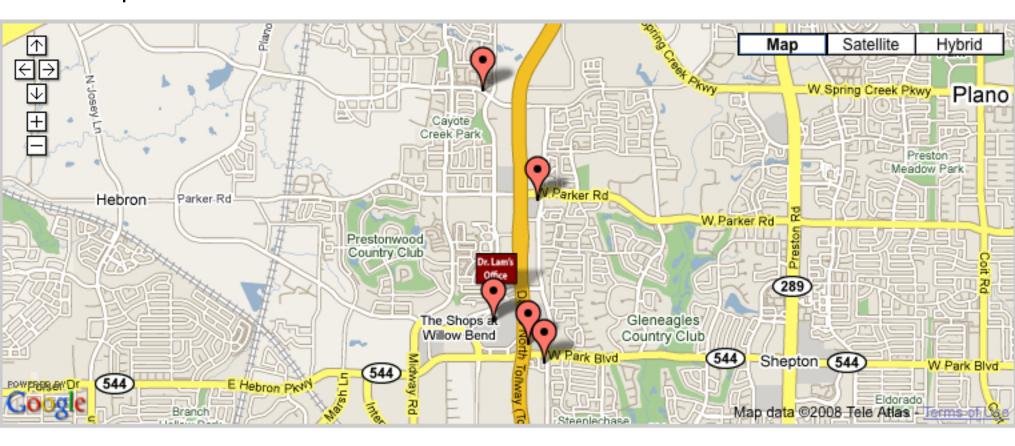

#### TRANSPORTATION: FLYING IN & GETTING TO YOUR HOTEL OR OUR OFFICE

You will fly into the <u>DFW (Dallas-Fort Worth)</u> airport in most cases. The smaller regional airport <u>Love Field Airport</u> may also be a destination for some travelers. Without traffic, we are located about 25 to 30 minutes away from both airports. <u>American Airlines</u> is headquartered at DFW and may be the most convenient airline to fly directly into Dallas in many cases. (For a map from DFW Airport to our office <u>click here</u>. For a map from Love Field Airport to our office <u>click here</u>.)