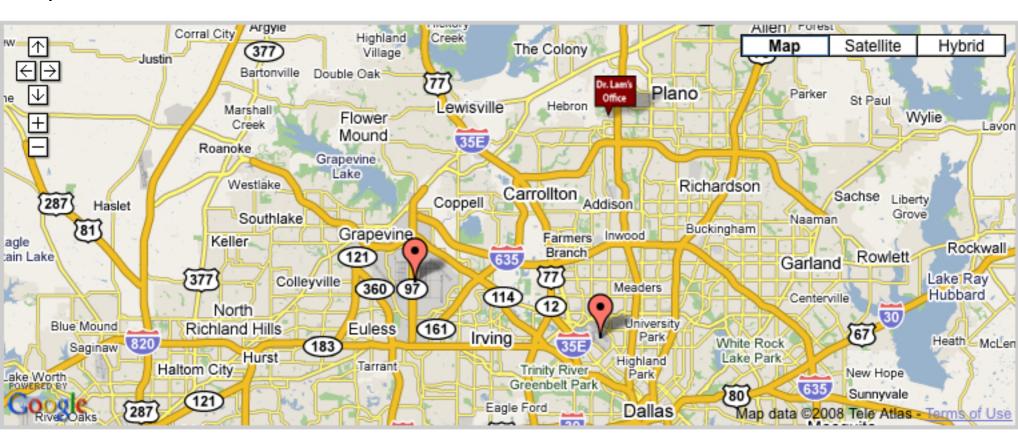

#### TRANSPORTATION: FLYING IN & GETTING TO YOUR HOTEL OR OUR OFFICE

You will fly into the <u>DFW (Dallas-Fort Worth)</u> airport in most cases. The smaller regional airport <u>Love Field Airport</u> may also be a destination for some travelers. Without traffic, we are located about 25 to 30 minutes away from both airports. <u>American Airlines</u> is headquartered at DFW and may be the most convenient airline to fly directly into Dallas in many cases. (For a map from DFW Airport to our office <u>click here</u>. For a map from Love Field Airport to our office <u>click here</u>.)