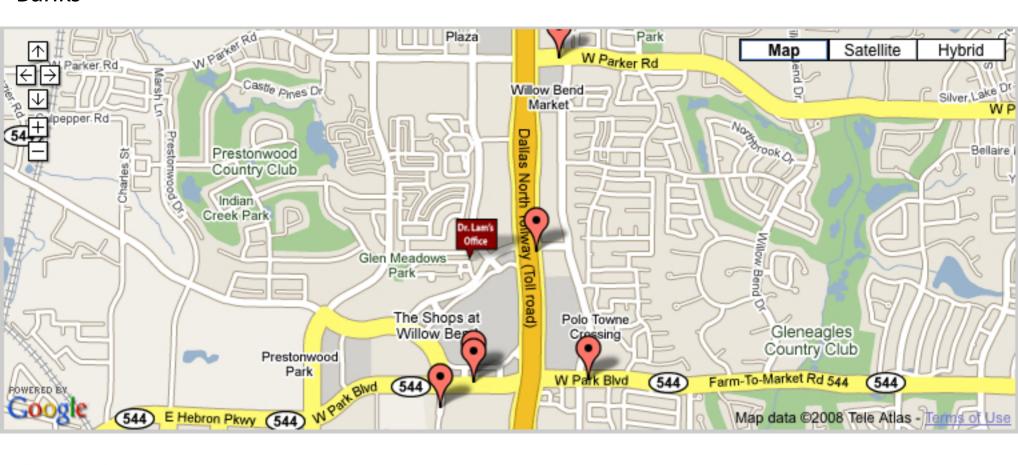

### Bank of Texas

Distance: 0.42 miles S

6105 W. Park Blvd., Plano, TX, US, 75093

View in 

Google Earth™

Category: Banks

Menu No Price Range No Drive Thru M-F 7:30-6pm, Sat 9-1pm Delivery No Hours M-F 9-6pm, Sat 9-1pm Coupons No Pharmacy No Deli/Gourmet No Starbucks No ATM/Fees Yes, Drive Thru

### **Colonial Bank**

Distance: 0.56 miles S

6360 W. Plano Pkwy, Plano, TX, US, 75093

View in 

Google Earth™

Category: Banks

Menu No Price Range No Drive Thru M-F 8-5pm Delivery No Hours M-Th 9am-4pm, F 9am-5pm Coupons No Pharmacy No Deli/Gourmet No Starbucks No ATM/Fees Yes,