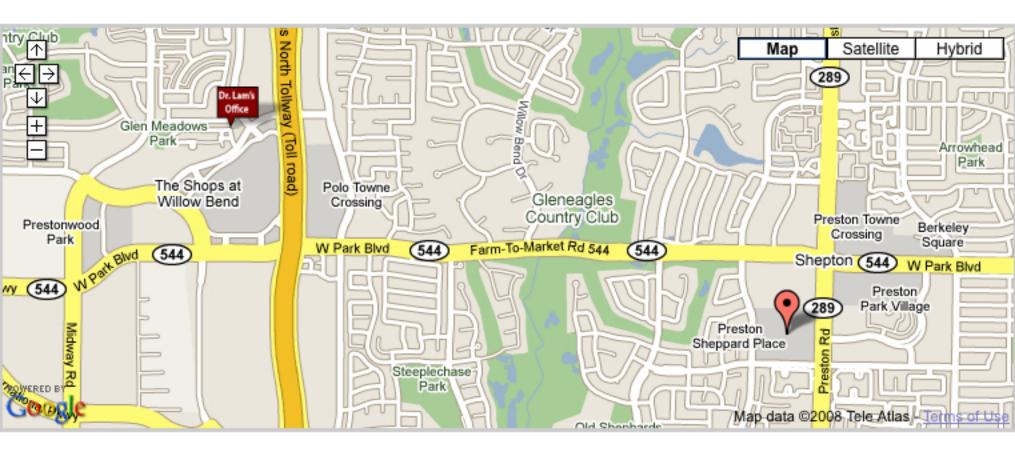

#### TRANSPORTATION: FLYING IN & GETTING TO YOUR HOTEL OR OUR OFFICE

You will fly into the <u>DFW (Dallas-Fort Worth)</u> airport in most cases. The smaller regional airport <u>Love Field Airport</u> may also be a destination for some travelers. Without traffic, we are located about 25 to 30 minutes away from both airports. <u>American Airlines</u> is headquartered at DFW and may be the most convenient airline to fly directly into Dallas in many cases. (For a map from DFW Airport to our office <u>click here</u>. For a map from Love Field Airport to our office <u>click here</u>.)

You can get to our office or your hotel using one of several methods: 1) a rental car agency from the airport, 2) our concierge (for availability, contact <a href="mailto:concierge@lamfacialplastics.com">concierge@lamfacialplastics.com</a> or her cell 214-674-7324), 3) taxi (for Executive Taxi, contact Kenny at 214-415-8596), or 4) limousine service (for Superior One, contact 972-490-0581).