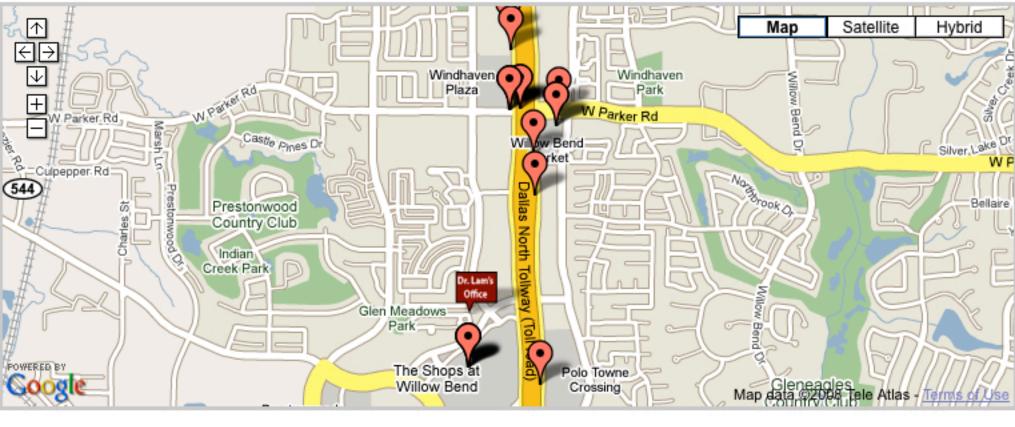

#### TRANSPORTATION: FLYING IN & GETTING TO YOUR HOTEL OR OUR OFFICE

You will fly into the <u>DFW (Dallas-Fort Worth)</u> airport in most cases. The smaller regional airport <u>Love Field Airport</u> may also be a destination for some travelers. Without traffic, we are located about 25 to 30 minutes away from both airports. <u>American Airlines</u> is headquartered at DFW and may be the most convenient airline to fly directly into Dallas in many cases. (For a map from DFW Airport to our office <u>click here</u>. For a map from Love Field Airport to our office <u>click here</u>.)