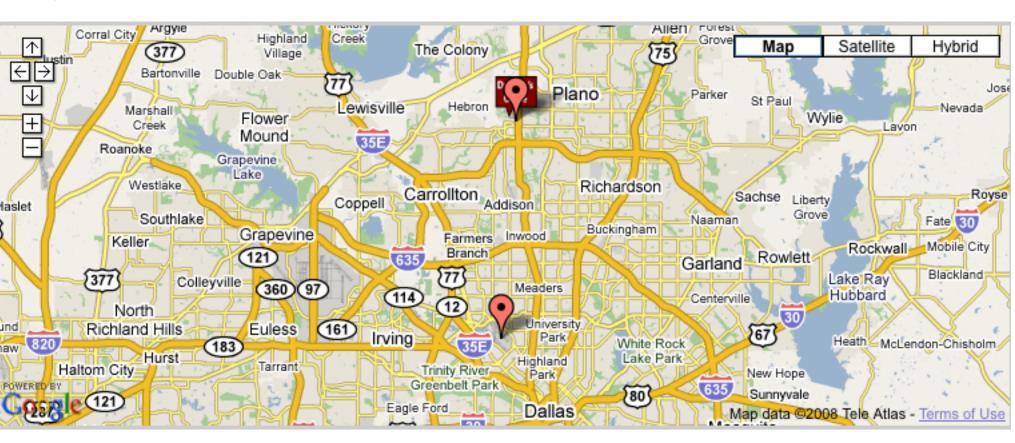

#### TRANSPORTATION: FLYING IN & GETTING TO YOUR HOTEL OR OUR OFFICE

You will fly into the <u>DFW (Dallas-Fort Worth)</u> airport in most cases. The smaller regional airport <u>Love Field Airport</u> may also be a destination for some travelers. Without traffic, we are located about 25 to 30 minutes away from both airports. <u>American Airlines</u> is headquartered at DFW and may be the most convenient airline to fly directly into Dallas in many cases. (For a map from DFW Airport to our office <u>click here</u>. For a map from Love Field Airport to our office <u>click here</u>.)