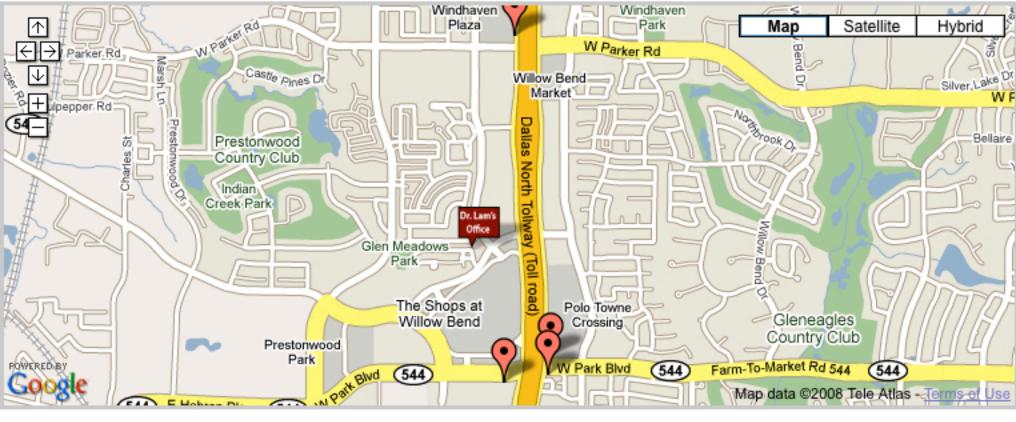

#### TRANSPORTATION: FLYING IN & GETTING TO YOUR HOTEL OR OUR OFFICE

You will fly into the <u>DFW (Dallas-Fort Worth)</u> airport in most cases. The smaller regional airport <u>Love Field Airport</u> may also be a destination for some travelers. Without traffic, we are located about 25 to 30 minutes away from both airports. <u>American Airlines</u> is headquartered at DFW and may be the most convenient airline to fly directly into Dallas in many cases. (For a map from DFW Airport to our office <u>click here</u>. For a map from Love Field Airport to our office <u>click here</u>.)

You can get to our office or your hotel using one of several methods: 1) a rental car agency from the airport, 2) our concierge (for availability, contact <a href="mailto:concierge@lamfacialplastics.com">concierge@lamfacialplastics.com</a> or her cell 214-674-7324), 3) taxi (for Executive Taxi, contact Kenny at 214-415-8596), or 4) limousine service (for Superior One, contact 972-490-0581).